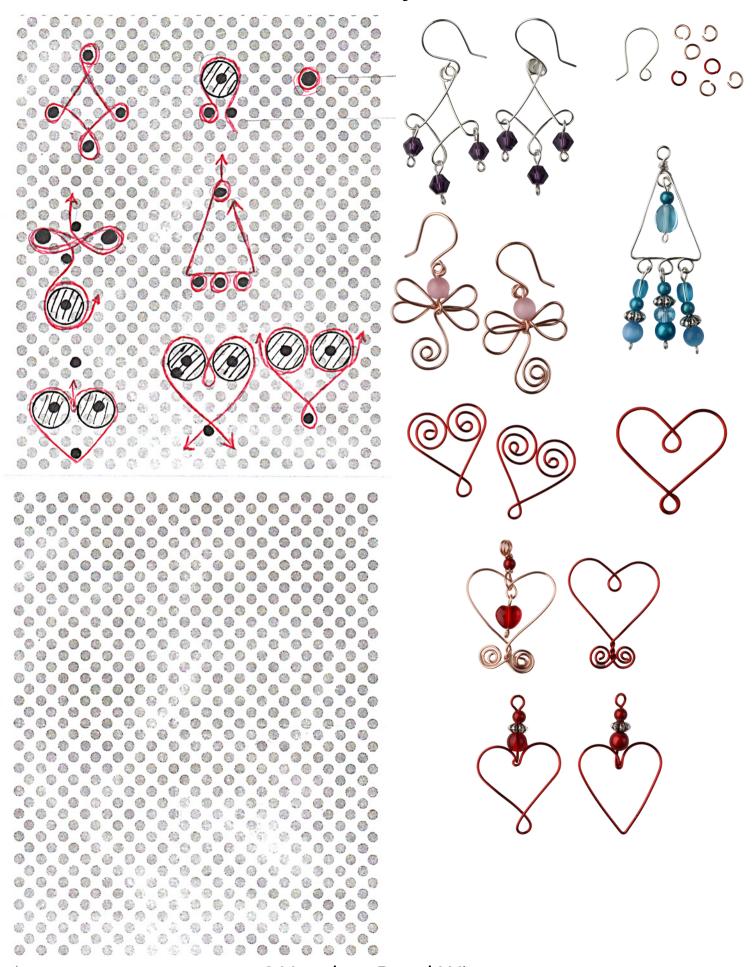

### ARTISTIC WIRE DELUXE JIG KIT TEMPLATES

From the Beadalon "Getting Jiggy With It" Facebook live stream with Heather Boyd

#### ARTISTIC WIRE DELUXE JIG KIT TEMPLATES