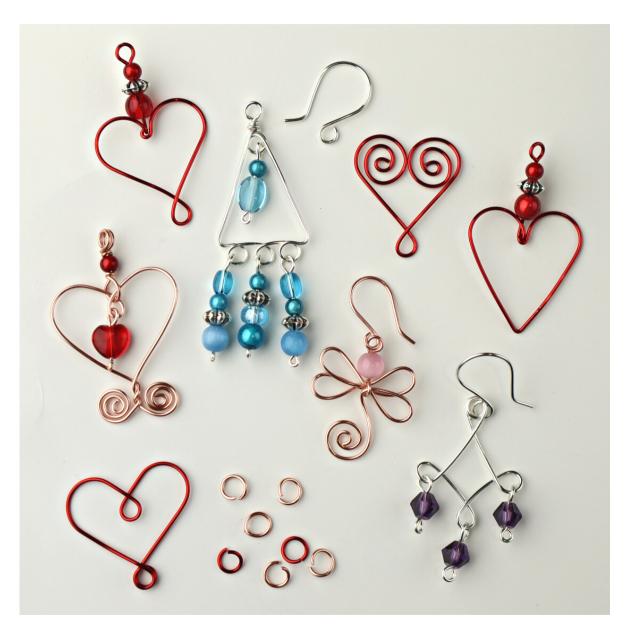

### ARTISTIC WIRE DELUXE JIG KIT TEMPLATES

From the Beadalon "Getting Jiggy With It" Facebook live stream with Heather Boyd

#### ARTISTIC WIRE DELUXE JIG KIT TEMPLATES